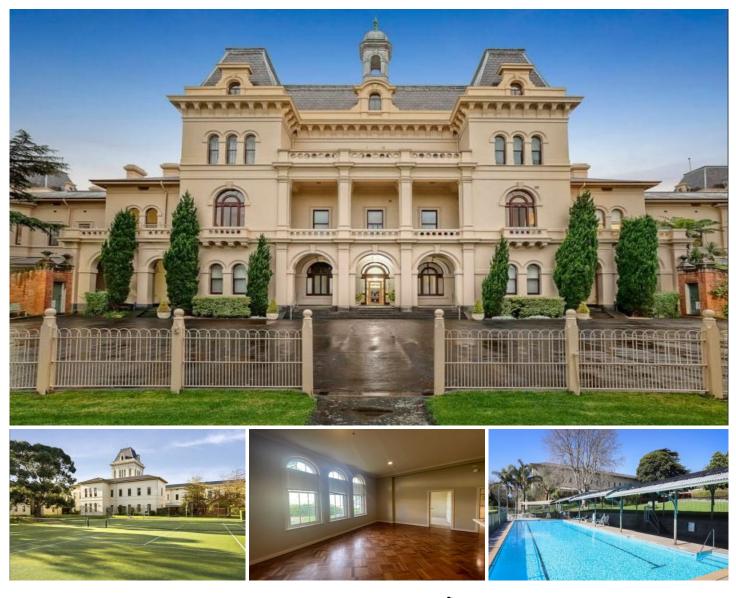

## **18 Wiltshire Drive Kew VIC**

By the banks of the Yarra River & surrounding Bush Land you could believe that you are miles from civilisation - Not just 4km from the CBD, this unique residential development is set in approx. 25 acres of historic gardens with 2 tennis courts, a 25 metre swimming pool, BBQ, gymnasium and much, much more! The cottage - A three bedroom apartment featuring spacious open plan living areas, high ceilings, parquetry floors and 3 arched windows, open plan living/dining, kitchen with gas cooking and dishwasher, spacious tiled bathroom and laundry facilities. Also featuring two secure car spaces (side by side) and ducted heating. If you're into fitness the bike riding, running & walking tracks to the river and Studley Park Boat House are totally amazing. 3 🛤 1 🚔 2 🚔