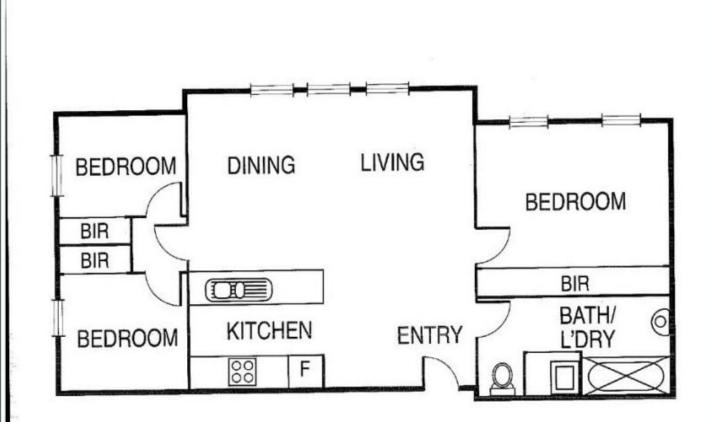

## **18 Wiltshire Drive Kew VIC**

By the banks of the Yarra River & surrounding Bush Land you could believe that you are miles from civilisation - Not just 4km from the CBD, this unique residential development is set in approx. 25 acres of historic gardens with 2 tennis courts, a 25 metre swimming pool, BBQ, gymnasium and much, much more! The cottage - A three bedroom apartment featuring spacious open plan living areas, high ceilings, parquetry floors and 3 arched windows, open plan living/dining, kitchen with gas cooking and dishwasher, spacious tiled bathroom and laundry facilities. Also featuring two secure car spaces (side by side) and ducted heating. If you're into fitness the bike riding, running & walking tracks to the river and Studley Park Boat House are totally amazing. 3 🛤 1 🚔 2 🚔