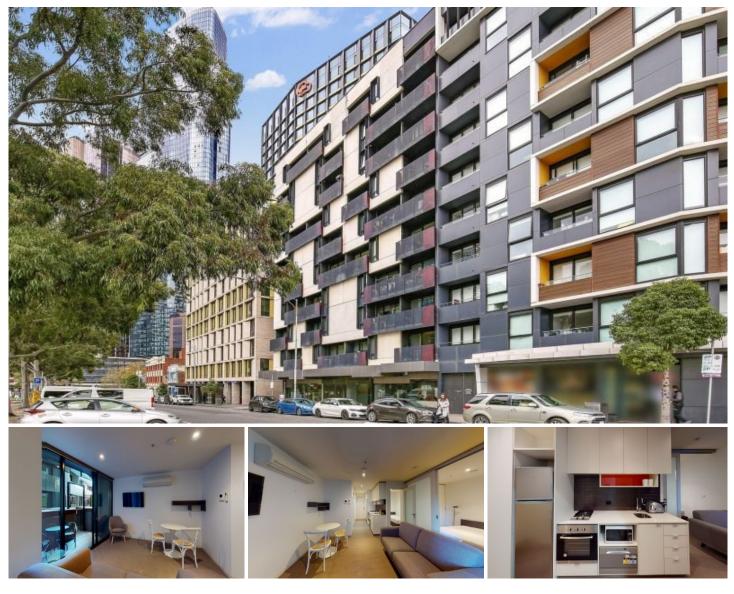

## 109/253 Franklin Street Melbourne VIC

This lovely fully furnished apartment is perfectly located opposite the Queen Victoria market.

Features include : - Main bedroom with sliding doors and built in robes - Second bedroom or study - Kitchen with stone bench, stainless steel appliances and dishwasher -Central bathroom with ample storage - European laundry -Carpeted living / dining area opening up to your own terrace - Split-system air-conditioning - Secure intercom access - Communal Japanese inspired residents' garden -Close to the University of Melbourne and RMIT - Short stroll to the Flagstaff gardens, restaurants, gyms and Chinatown. 2 🎮 1 🚔