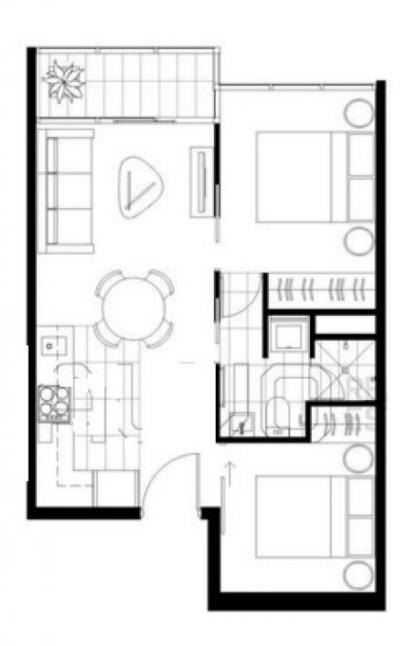

## 3909/45 Clarke Street Southbank VIC

\*This is an unfurnished apartment; the furniture is for display purposes only\*

Enjoy the comforts of life when you move in to this 2 bedroom / 2 bathroom apartment. Lounge in your living area while looking out through floor to ceiling windows. Step out and you are mere minutes away to an array of shopping, dining, sports and cultural events of the worlds most livable city. Situated in the vibrant area of Southbank, Crown Entertainment Complex, South Melbourne Market, the CBD and Flinders Street Station are all a stones throw away. Public transportation will not be a problem with two tram lines operating in the area. Bask in the knowledge that you will be residing in an award-winning building.