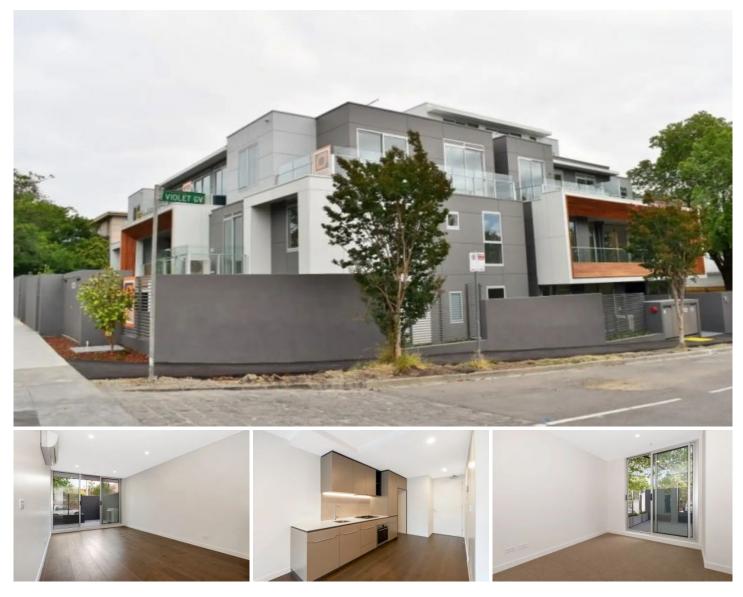

## G05/143-147 Riversdale Road Hawthorn VIC

Contemporary architecture, an enviable location and all of the benefits of apartment living ensures this residential apartment ticks all the boxes.

Featuring a spacious open plan living and dining area, split system air conditioning and free-flowing indoor and outdoor dimensions which make for relaxed living and entertaining.

The modern kitchen is finished with stone benches, Fisher and Paykel dishwasher, stainless steel appliances including gas cook top and plenty of storage throughout.

With access to the partially under cover courtyard, the master bedroom is sure to impress. Additionally, the bedroom offers mirrored built in robes and ample natural light.

Other features include stylish bathroom with spacious

View : https://www.dinglepartners.com.au/lease/vic/east/ hawthorn/residential/apartment/8087319

https://www.dinglepartners.com.au

Dingle Partners, Real Estate, Sales, Melbourne, Buy, Sell, Property Management, leasing, rent, Richmond, Carlton, St.Kilda Rd, CBD, Auction, agent, house, apartment, tenant, landlord, owner