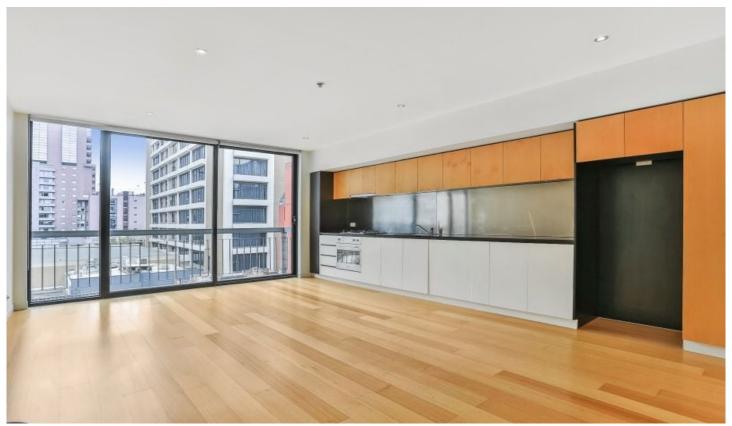

## 502/16 Liverpool Street Melbourne VIC

This one bedroom apartment is perfectly positioned at the Parliament end of town, nestled between Bourke St and Little Bourke St. This spacious apartment comprises a well-appointed kitchen, a large separate bathroom and polished floorboards throughout the living space. It also features a spacious bedroom with built in robes

Just a stone's throw from some of Melbourne's finest restaurants, Theatres, and all this great City has to offer!

Click here to APPLY NOW! https://our.property/dU9I

1 🚐 1 🚔 1 🗬

**View**: https://www.dinglepartners.com.au/lease/vic/inner-city/melbourne/residential/apartment/8086867