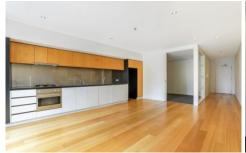

## 502/16 Liverpool Street Melbourne VIC

This one bedroom apartment is perfectly positioned at the Parliament end of town, nestled between Bourke St and Little Bourke St. This spacious apartment comprises a well-appointed kitchen, a large separate bathroom and polished floorboards throughout the living space. It also features a spacious bedroom with built in robes