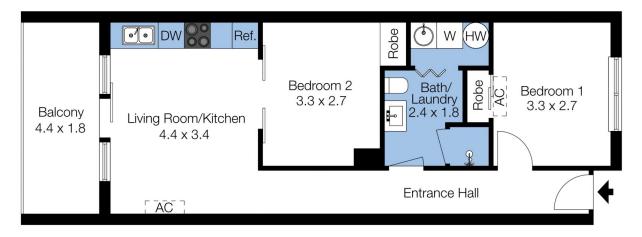

## 89/115 Neerim Road GLEN HUNTLY VIC

Enjoy a lifestyle of convenience and comfort in this 2 bedroom, 1 bathroom modern apartment, superbly located within an easy walk to Monash Uni (Caulfield), buses, trams, trains, shops, cafes, reserves & recreation. With an easy accessible 1st floor position, beautifully bright spaces are highlighted by a spacious living/meals zone and stylish kitchen opening out to a sunny full-width balcony. A secure basement car space, split system heating/AC and security entry adds to this home's appeal as an entry into the property market, student accommodation or a clever addition to an investment portfolio. SECURE BASEMENT CAR PARK AND STORAGE CAGE /PROPERTY IS VACANT.

2 😕 1 🔓 1 🖨

Price: UNDER OFFER

**View**: https://www.dinglepartners.com.au/sale/vic/east/glen-huntly/residential/apartment/8086260

Kim Shannon 0417324323

(Not In Position)

e floor plan is not to scale; measurements are indicative and in metres. Exterior elements are not in position. Plans should not be relied on. Interested parties should make and rely on their own enquiries.