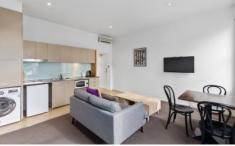

## 9/164-168 Arden Street North Melbourne VIC

This delightful one bedroom apartment is situated on the first floor of a well-maintained building. Offers perfect blend of comfort and convenience. Enjoy an abundance of natural light steaming through the large windows in the open plan living area, kitchen with hotplate, microwave & dishwasher. Generous bedroom with built in robes & ensuite style bathroom (shower only).