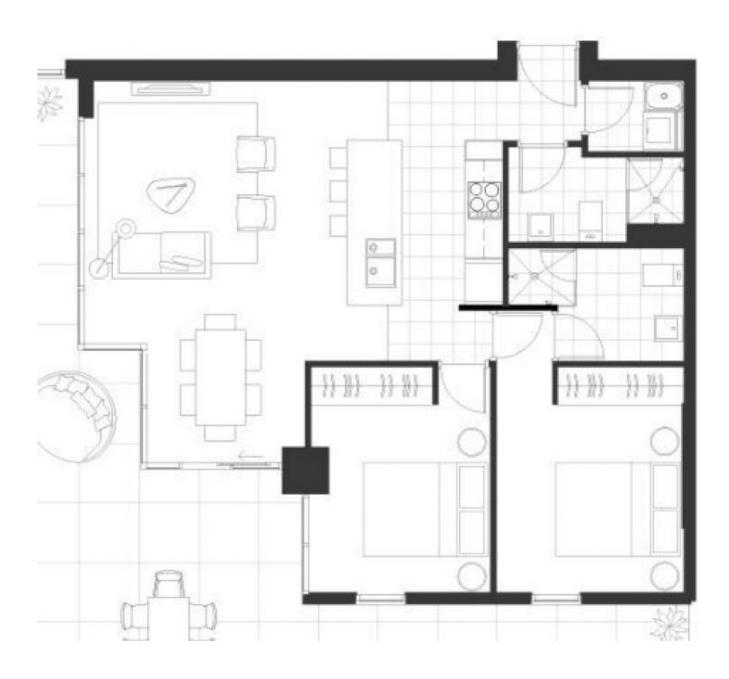

## 1610/45 Clarke Street Southbank VIC

\*Please note the property is unfurnished.\*

A stylish, modern, and open plan living space will welcome you as you enter this 2 bedroom beauty. Bathed in light through floor to ceiling windows, cherish views of the world's most liveable city, enjoy hot meals prepared in your modern kitchen and take pleasure in living in an apartment with plenty of space for a solitary resident or a couple.