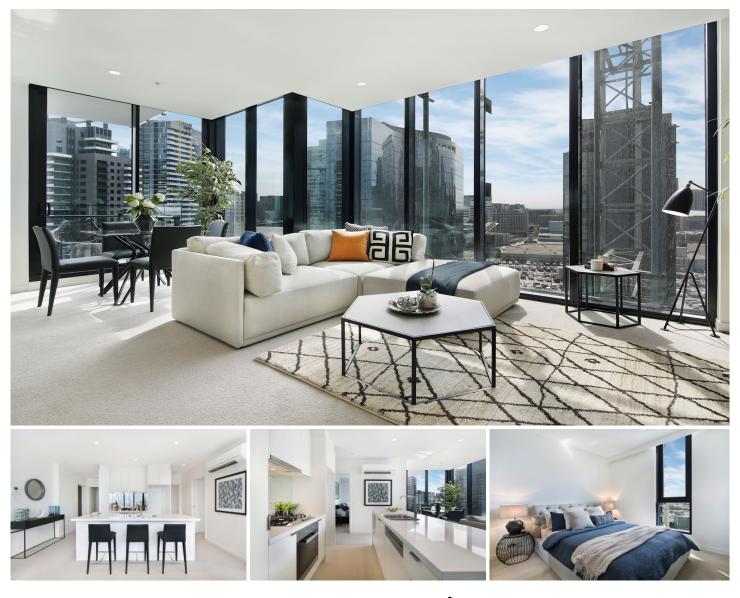

## 1610/45 Clarke Street Southbank VIC

\*Please note the property is unfurnished.\*

A stylish, modern, and open plan living space will welcome you as you enter this 2 bedroom beauty. Bathed in light through floor to ceiling windows, cherish views of the world's most liveable city, enjoy hot meals prepared in your modern kitchen and take pleasure in living in an apartment with plenty of space for a solitary resident or a couple.

This apartment is perfectly located in the heart of Southbank, it is very central to all key places in Melbourne, just minutes away from Crown Entertainment Complex, South Melbourne Market and Melbourne CBD. Public transport stops right at your doorstep.