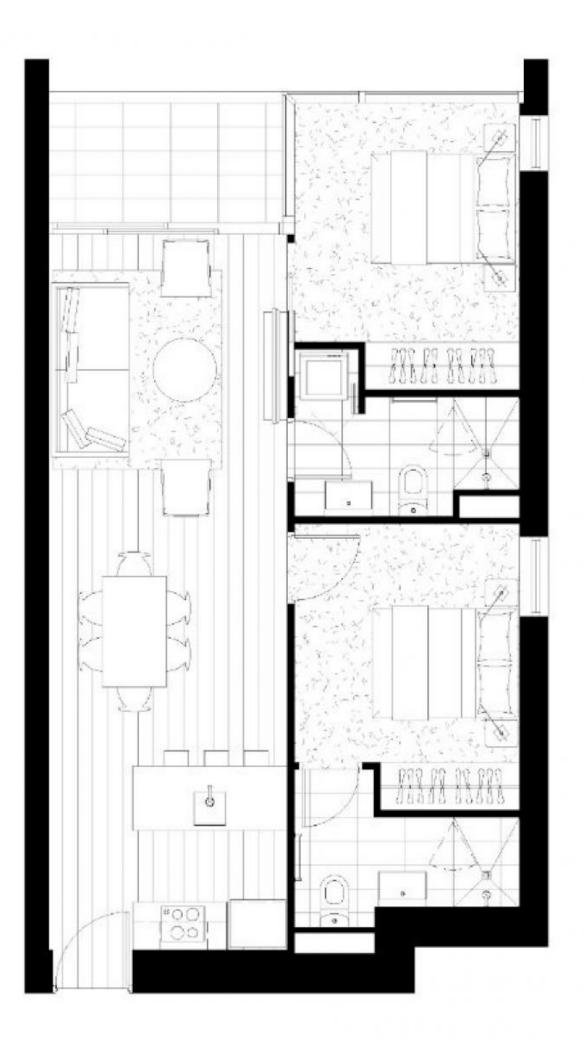

## 2702/245 City Road Southbank VIC

\*\*Please note the property is unfurnished, marketing photos are taken from other apartment in the building with similar layout.\*\*

Enjoy the comforts of life when you move in to this 2 bedroom / 2 bathroom with car parking apartment. Lounge in your living area while looking out through floor to ceiling windows and gaze at the amazing views.