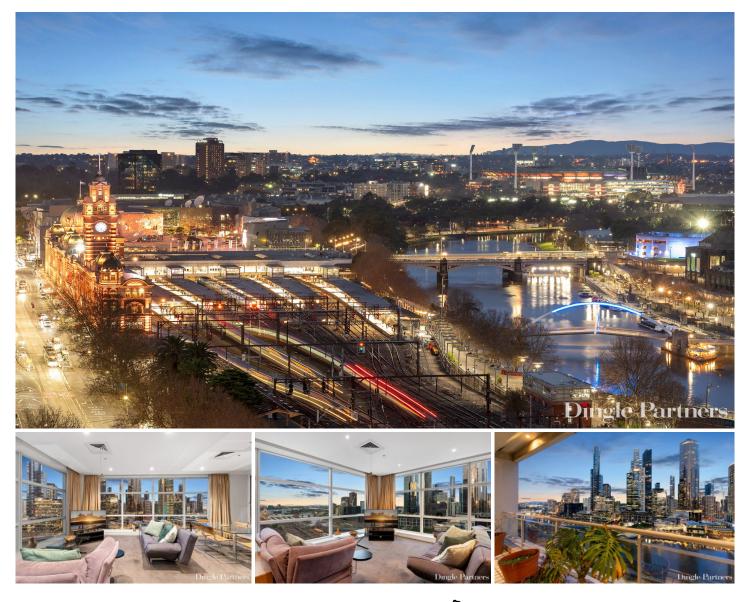

#### 1702/1 William Street MELBOURNE VIC

Perfectly positioned on level seventeen of the highly sought-after Clarion Gateway, this very special apartment offering, features a prime corner aspect with mesmerizing 180-degree iconic views capturing the Yarra River, the city of Melbourne, towards Flinders Street Station, Princes Bridge, the MCG to the mountains beyond, Southbank Boulevard, Port Phillip and stretching as far as distant Portarlington. The accommodation includes entrance hall, a generous L Shaped living and formal dining area with picture size floor to ceiling windows and balcony. The renovated gourmet style kitchen features tons of cupboard space, Sintered Stone bench tops, AEG Induction cooktop, under bench oven, dishwasher and integrated refrigerator. There are two bedrooms, the spacious main includes plenty of built-in cupboards, drawers, a renovated fully tiled ensuite bathroom and private balcony access. The second bedroom has balcony access, robes and is serviced by the

## 2 🛤 2 🚔 2 🚘

Land Size : 118 sqm

View : https://www.dinglepartners.com.au/sale/vic/i nner-city/melbourne/residential/apartment/8 082608

Charles Tran 0412278987

Robert Eggers 0412329340