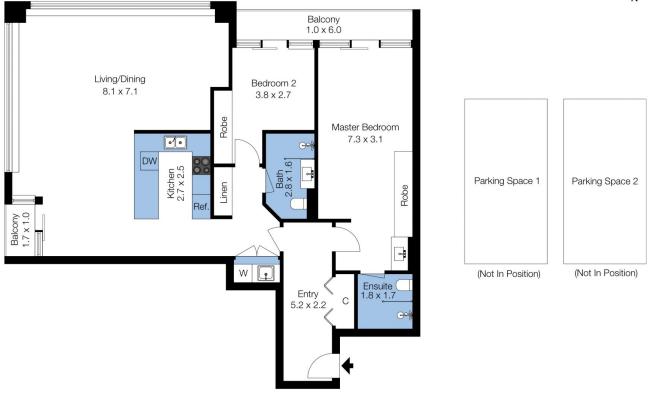

## **Dingle Partners**

The floor plan is not to scale; measurements are indicative and in metres. Exterior elements are not in position. Plans should not be relied on. Interested parties should make and rely on their own enquiries

Produced by **DIAKRIT**