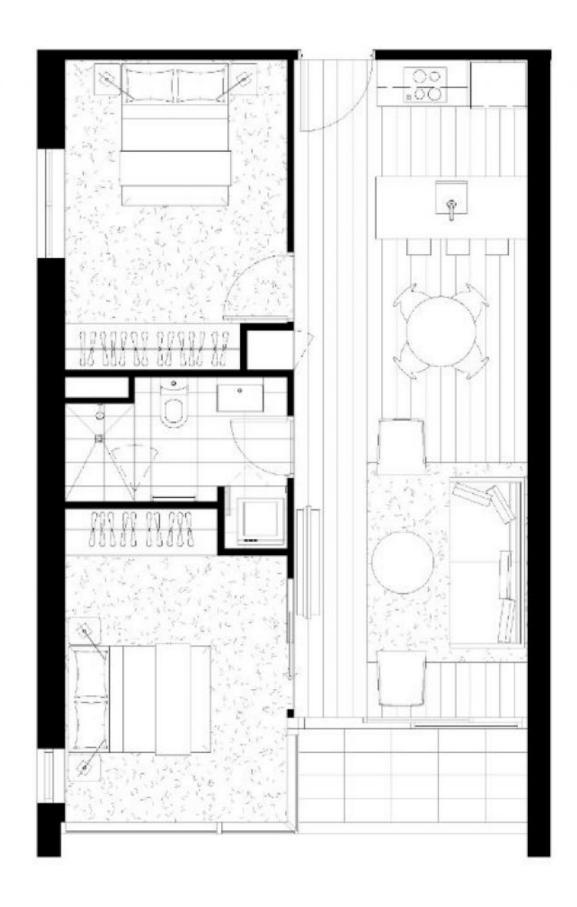

## 1507/245 City Road Southbank VIC

Enjoy the comforts of life when you move in to this 2 bedroom / 1 bathroom apartment. Lounge in your living area while looking out through floor to ceiling windows and gaze at the amazing views.