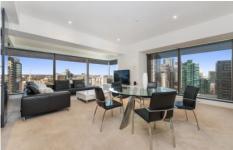

## **Dingle Partners**

No need to look further than this most sought after architecturally design building which stands out in the Melbourne City Skyline. This large fully furnished - 3 bedroom apartment features a master bedroom with ensuite including bath tub, a separate shower, 2nd bathroom and separate laundry. The light filled open plan living comes with great views, a designer kitchen with granite benches and Gaggenau appliances are also included. Split system with heating and cooling. Electronic blinds in the living room. There is Access to balcony from living room and master bedroom. The extras include a tandem car park. Eureka Tower features private cinema, professional gymnasium, two-lane 25-meter lap pool, saunas and 24-hour concierge and security.