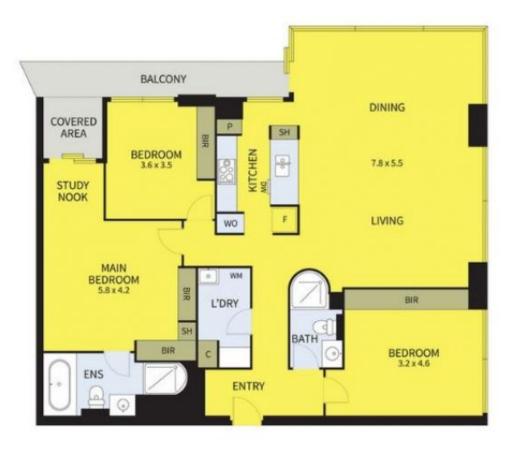

## **Dingle Partners**

No need to look further than this most sought after architecturally design building which stands out in the Melbourne City Skyline. This large fully furnished - 3 bedroom apartment features a master bedroom with ensuite including bath tub, a separate shower, 2nd bathroom and separate laundry. The light filled open plan living comes with great views, a designer kitchen with granite benches and Gaggenau appliances are also included. Split system with heating and cooling. Electronic blinds in the living room. There is Access to balcony from living room and master bedroom. The extras include a tandem car park. Eureka Tower features private cinema, professional gymnasium, two-lane 25-meter lap pool, saunas and 24-hour concierge and security.