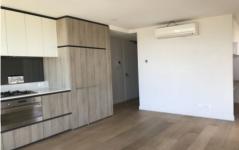

Inside, you'll find a bedroom with built-in robes, perfect for storing all your essentials. The kitchen is equipped with a stone bench top, dish drawer, oven, microwave, and built-in study desk, making meal prep and work from home a breeze. The euro laundry adds convenience to your daily routine, ensuring that you have everything you need for comfortable living.