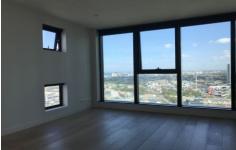

Inside, you'll find a bedroom with built-in robes, perfect for storing all your essentials. The kitchen is equipped with a stone bench top, dish drawer, oven, microwave, and built-in study desk, making meal prep and work from home a breeze. The euro laundry adds convenience to your daily routine, ensuring that you have everything you need for comfortable living.