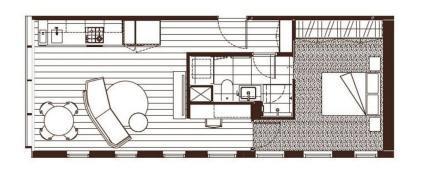

## 2402/58 Clarke Street Southbank VIC

Welcome to your new home in the heart of South Melbourne! This modern 1 bedroom apartment is conveniently located close to trams, the famous South Melbourne market, and shops. With Southbank and the city just a stone's throw away, you'll be able to enjoy all the best that Melbourne has to offer right at your doorstep.

Inside, you'll find a bedroom with built-in robes, perfect for storing all your essentials. The kitchen is equipped with a stone bench top, dish drawer, oven, microwave, and built-in study desk, making meal prep and work from home a breeze. The euro laundry adds convenience to your daily routine, ensuring that you have everything you need for comfortable living.