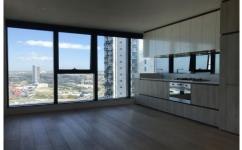

Inside, you'll find a bedroom with built-in robes, perfect for storing all your essentials. The kitchen is equipped with a stone bench top, dish drawer, oven, microwave, and built-in study desk, making meal prep and work from home a breeze. The euro laundry adds convenience to your daily routine, ensuring that you have everything you need for comfortable living.