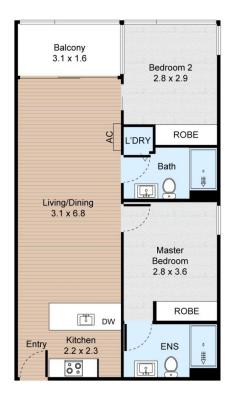

2 🔄 2 🔓 1 🗬

**View:** https://www.dinglepartners.com.au/lease/vic/inner-city/southbank/residential/apartment/8082555

Samridhi Munjal +613 9614 6688

FLOOR PLAN