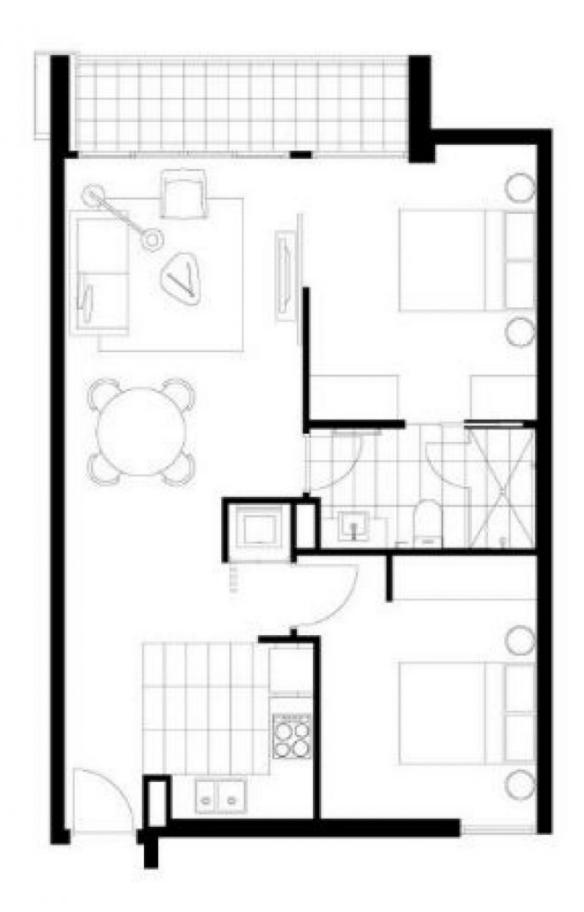

## 701/285 City Road Southbank VIC

\*Please note the property is furnished.\*

A stylish, modern, and open plan living space will welcome you as you enter this 2-bedroom beauty. Bathed in light through floor to ceiling windows, cherish views of the world's most liveable city, enjoy hot meals prepared in your modern kitchen and take pleasure in living in an apartment with plenty of space for a solitary resident or a couple.