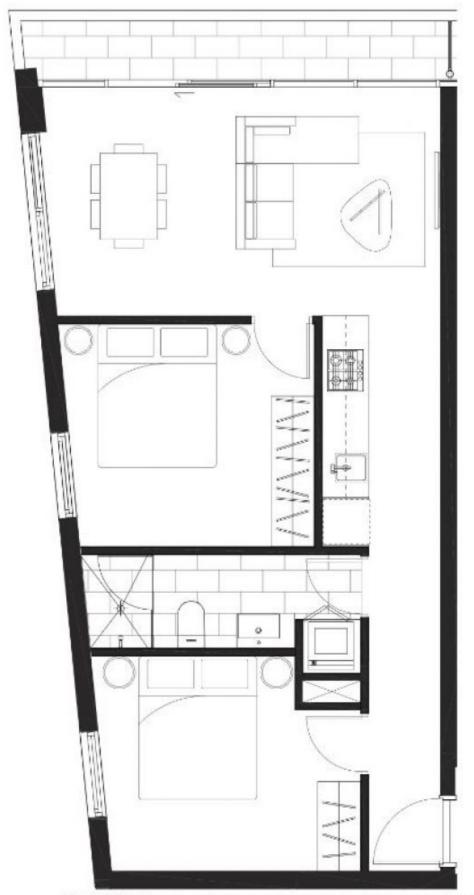

## 501/250 City Road Southbank VIC

A stylish, modern, and open plan living space will welcome you as you enter this 2 bedroom beauty. Bathed in light through floor to ceiling windows, cherish views of the world's most liveable city, enjoy hot meals prepared in your modern kitchen and take pleasure in living in an apartment with plenty of space for a solitary resident or a couple.