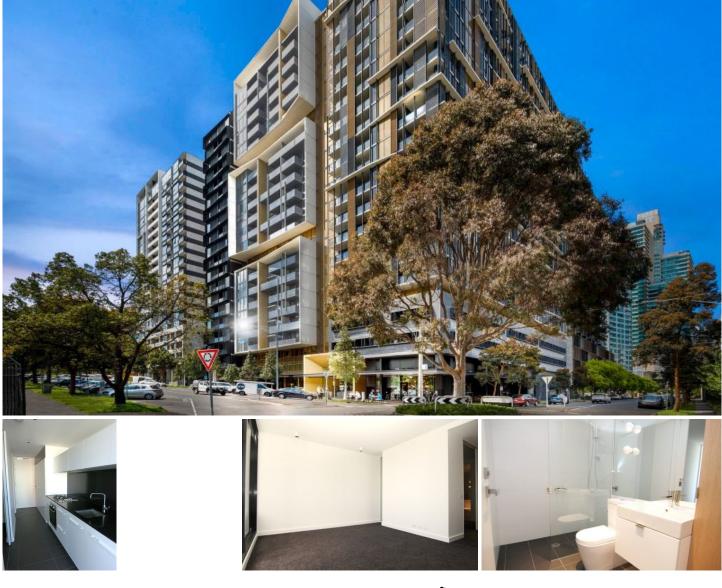

## 1309/35-47 Coventry Street Southbank VIC

Situated in Southbank, The Guilfoyle is ideally positioned in a quiet corner of this popular suburb. It is on the doorstep of the Royal Botanic Gardens, and Melbourne's famous boulevard - St Kilda Road, Southbank's popular riverside cafés and Melbourne's arts and entertainment precinct, it is also close to the Clarendon Street shopping strip and South Melbourne Market.

Public transport is literally less than a minute away on St Kilda Road, which provides easy access to Flinders Street Station and to the bay side suburb of St Kilda, which significantly reduces the need for a car.

Created by award winning developer and architects. Many apartments will enjoy northerly aspects towards the CBD, overlooking the heritage listed Victorian Army Barracks and the Royal Botanic Gardens.

View : https://www.dinglepartners.com.au/lease/vic/inner -city/southbank/residential/apartment/8082534