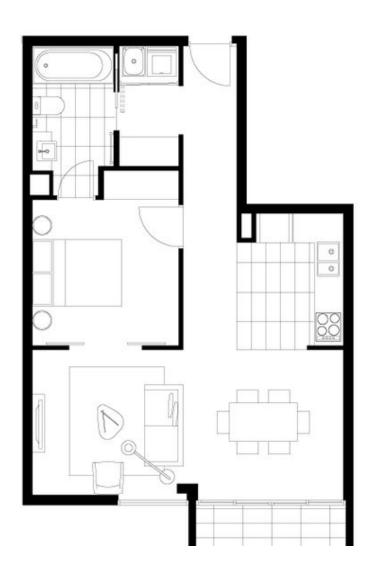

## 1405/285 City Road Southbank VIC

This spacious, fully furnished 1-bedroom apartment with its well-designed layout, generous living area and separate laundry is a rare find.

All apartments in this building are beautifully designed and offer generous living areas, light-filled bedrooms and modern fittings and finishes in a stylish colour palette. Equipped with high quality European Miele appliances, air-conditioning and secure undercover car parking included, these apartments are a rare find in Melbourne's prime location.