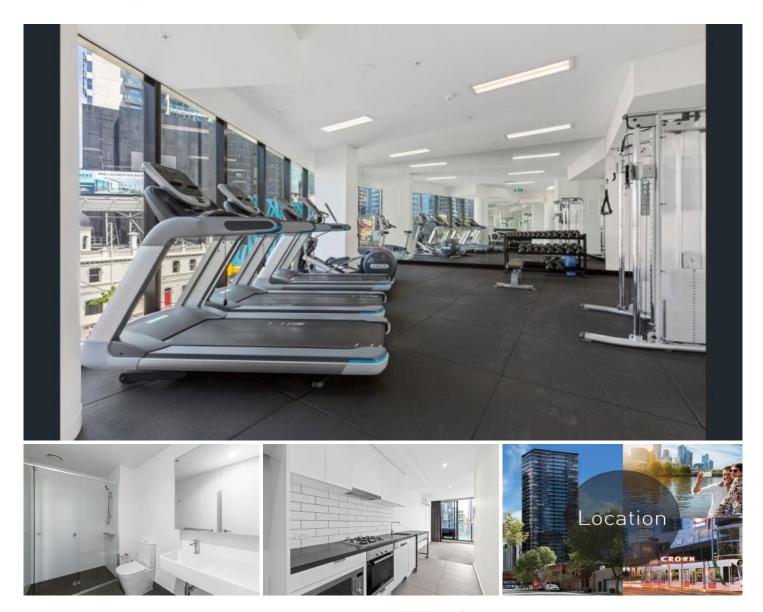

## 602/250 City Road Southbank VIC

This spacious, unfurnished 1-bedroom, 1-bathroom apartment with its well-designed layout, generous living area is a rare find!

Building has a Gym located on level 3, which is open to residents.

Located on City Road in the heart of the Crown Precinct, rich in culture and entertainment, the Crown Precinct is home to Victoria's Crown Casino and Entertainment Complex, the Arts Precinct, Eureka Tower and a prestigious selection of fine restaurants, bars, cafes and night clubs. Melbourne's vibrant streets appeal to both locals and global travelers, making it a cultural focal point of Melbourne. Relatively close to Planet shakers Pentecostal Church Melbourne City Campus, an approx. 9-minute walk from Eureka Skydeck, 20km from Essendon