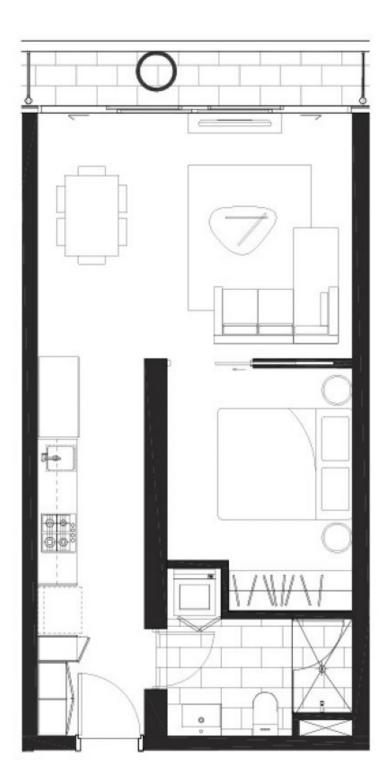

## 602/250 City Road Southbank VIC

This spacious, unfurnished 1-bedroom, 1-bathroom apartment with its well-designed layout, generous living area is a rare find!

Building has a Gym located on level 3, which is open to residents.