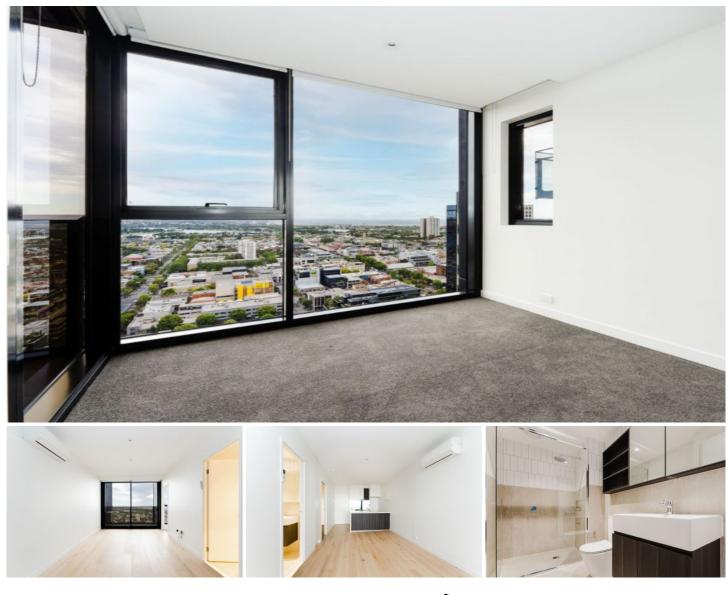

## 3807/245 City Road Southbank VIC

\*\*Please note the property is unfurnished, marketing photos are taken from other apartment in the building with similar layout.\*\*

Enjoy the comforts of life when you move in to this 2 bedroom / 1 bathroom apartment. Lounge in your living area while looking out through floor to ceiling windows and gaze at the amazing views.

Step out and you are mere minutes away to an array of shopping, dining, sports and cultural events of the worlds most liveable city. Situated in the vibrant area of Southbank, Crown Entertainment Complex, South Melbourne Market, the CBD and Flinders Street Station are all a stones throw away. Public transportation will not be a problem with two tram lines operating in the area. Bask in the knowledge that you will be residing in an award-winning building.