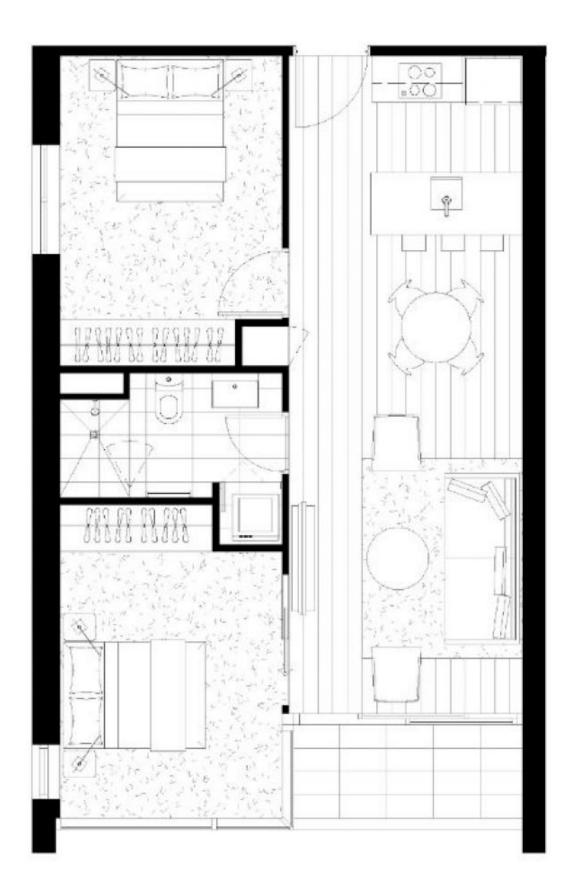

## 3807/245 City Road Southbank VIC

\*\*Please note the property is unfurnished, marketing photos are taken from other apartment in the building with similar layout.\*\*

Enjoy the comforts of life when you move in to this 2 bedroom / 1 bathroom apartment. Lounge in your living area while looking out through floor to ceiling windows and gaze at the amazing views.

## 2 🎮 1 🚔

View : https://www.dinglepartners.com.au/lease/vic/inner -city/southbank/residential/apartment/8082528

https://www.dinglepartners.com.au

Dingle Partners, Real Estate, Sales, Melbourne, Buy, Sell, Property Management, leasing, rent, Richmond, Carlton, St.Kilda Rd, CBD, Auction, agent, house, apartment, tenant, landlord, owner