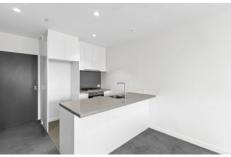

This 2-bedroom/2-bathroom apartment offers an open-plan living area, ensuite bathroom, built-in robes, and top-class fixtures. The building itself is a masterpiece with one of the world's largest vertical gardens and Melbourne's highest indoor pool. Amenities include a gym, sauna, and sky lounge on level 41, along with 24-hour concierge service. Additionally, Woolworths caf and convenience store will soon open on the ground level, ensuring easy access to fresh food.