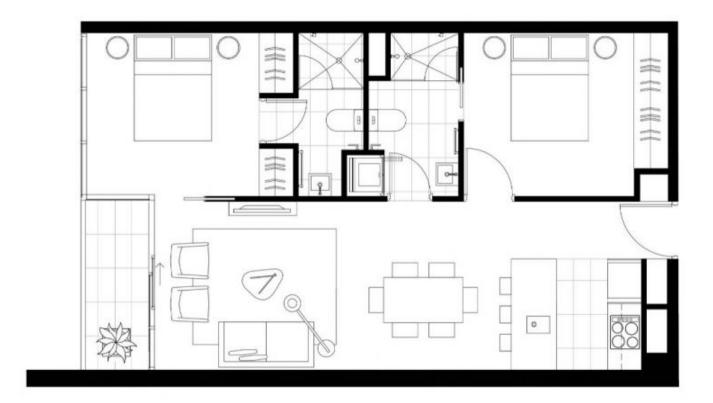

This 2-bedroom/2-bathroom apartment offers an open-plan living area, ensuite bathroom, built-in robes, and top-class fixtures. The building itself is a masterpiece with one of the world's largest vertical gardens and Melbourne's highest indoor pool. Amenities include a gym, sauna, and sky lounge on level 41, along with 24-hour concierge service. Additionally, Woolworths caf and convenience store will soon open on the ground level, ensuring easy access to fresh food.