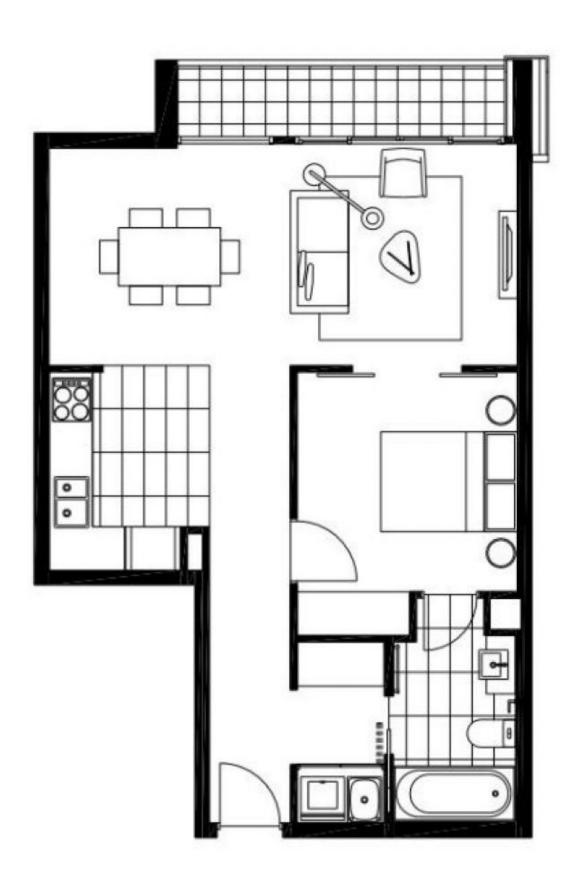

## 1302/285 City Road Southbank VIC

This spacious, fully furnished 1-bedroom apartment with its well-designed layout, generous living area and separate laundry is a rare find.

All apartments in this building are beautifully designed and offer generous living areas, light-filled bedrooms and modern fittings and finishes in a stylish colour palette. Equipped with high quality European Miele appliances, air-conditioning and secure undercover car parking included, these apartments are a rare find in Melbourne's prime location.