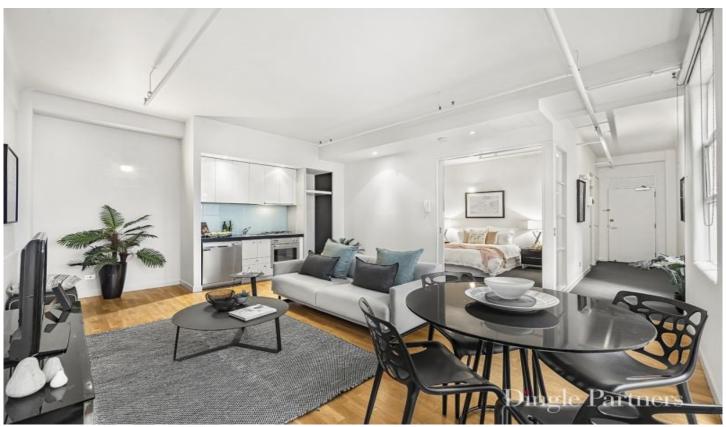

## 915/422 COLLINS STREET, MELBOURNE

Perched high above the bustling city below, between Queen and William Street, this inviting 1 Bedroom apartment offers a lifestyle of convenience.

Positioned at the back of the building on the 9th floor, this comfortable residence is ideal for all buyers.

The apartment with high ceilings is spacious and light filled throughout, and the generous sized bedroom ideal for a king bed has full length mirrored built-in robes. The bathroom with floor to ceiling tiles, vanity and shower also includes a concealed laundry with storage.

A combination of carpet and floating timber floors throughout. The entrance hallway leads to the lounge and kitchen area which could also include a study zone. The kitchen is equipped with gas cooking, electric oven and a dishwasher.