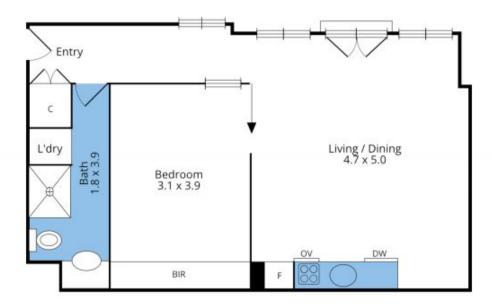

## 915/422 COLLINS STREET, MELBOURNE

Perched high above the bustling city below, between Queen and William Street, this inviting 1 Bedroom apartment offers a lifestyle of convenience.

Positioned at the back of the building on the 9th floor, this comfortable residence is ideal for all buyers.

The apartment with high ceilings is spacious and light filled throughout, and the generous sized bedroom ideal for a king bed has full length mirrored built-in robes. The bathroom with floor to ceiling tiles, vanity and shower also includes a concealed laundry with storage.

A combination of carpet and floating timber floors throughout. The entrance hallway leads to the lounge and kitchen area which could also include a study zone. The kitchen is equipped with gas cooking, electric oven and a dishwasher.