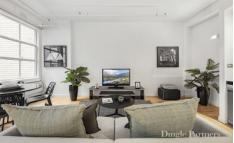

The apartment with high ceilings is spacious and light filled throughout, and the generous sized bedroom ideal for a king bed has full length mirrored built-in robes. The bathroom with floor to ceiling tiles, vanity and shower also includes a concealed laundry with storage.

A combination of carpet and floating timber floors throughout. The entrance hallway leads to the lounge and kitchen area which could also include a study zone. The kitchen is equipped with gas cooking, electric oven and a dishwasher.