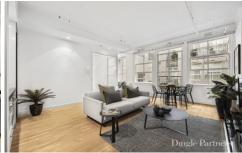

The apartment with high ceilings is spacious and light filled throughout, and the generous sized bedroom ideal for a king bed has full length mirrored built-in robes. The bathroom with floor to ceiling tiles, vanity and shower also includes a concealed laundry with storage.

A combination of carpet and floating timber floors throughout. The entrance hallway leads to the lounge and kitchen area which could also include a study zone. The kitchen is equipped with gas cooking, electric oven and a dishwasher.