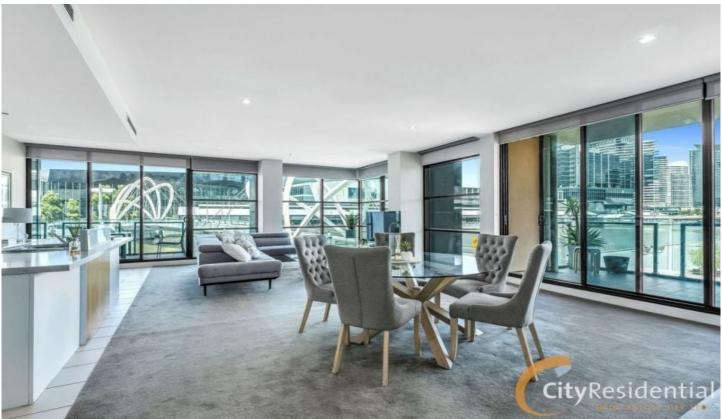

## 114/60 Siddeley Street Docklands VIC

This Perfectly located apartment on the North bank of the Yarra in the Flinders Wharf building is the most impressive 3 bedroom apartment in the building. The apartment is situated on the 1st floor and on the South West corner of the building with views directly onto the Yarra River. The apartment has floor to ceiling glass that surrounds the spacious living area that spills out to two fantastic entertainers terraces. A stately formal entrance leads you to the expansive open living/dining area incorporating both casual living and formal dining. The adjoining modern gourmet kitchen features superb Smeg stainless steel appliances, stone bench tops and ample storage.