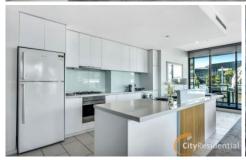

## 114/60 Siddeley Street Docklands VIC

This Perfectly located apartment on the North bank of the Yarra in the Flinders Wharf building is the most impressive 3 bedroom apartment in the building. The apartment is situated on the 1st floor and on the South West corner of the building with views directly onto the Yarra River. The apartment has floor to ceiling glass that surrounds the spacious living area that spills out to two fantastic entertainers terraces. A stately formal entrance leads you to the expansive open living/dining area incorporating both casual living and formal dining. The adjoining modern gourmet kitchen features superb Smeg stainless steel appliances, stone bench tops and ample storage.