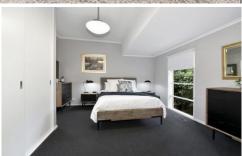

## Features Include:

- Large light-filled open plan kitchen / living / dining (with eight seat dining table)
- Big good quality kitchen with island bench and European appliances
- Undercover off street parking for two cars
- Two bedrooms both with built in storage
- Reverse cycle air conditioner in living areas
- Gas ducted heating throughout
- Electric roller blinds throughout living areas with remote