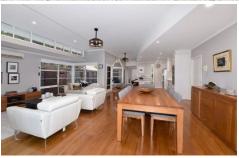

## Features Include:

- Large light-filled open plan kitchen / living / dining (with eight seat dining table)
- Big good quality kitchen with island bench and European appliances
- Undercover off street parking for two cars
- Two bedrooms both with built in storage
- Reverse cycle air conditioner in living areas
- Gas ducted heating throughout
- Electric roller blinds throughout living areas with remote