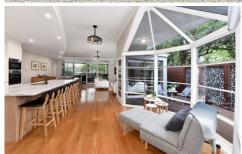

## Features Include:

- Large light-filled open plan kitchen / living / dining (with eight seat dining table)
- Big good quality kitchen with island bench and European appliances
- Undercover off street parking for two cars
- Two bedrooms both with built in storage
- Reverse cycle air conditioner in living areas
- Gas ducted heating throughout
- Electric roller blinds throughout living areas with remote