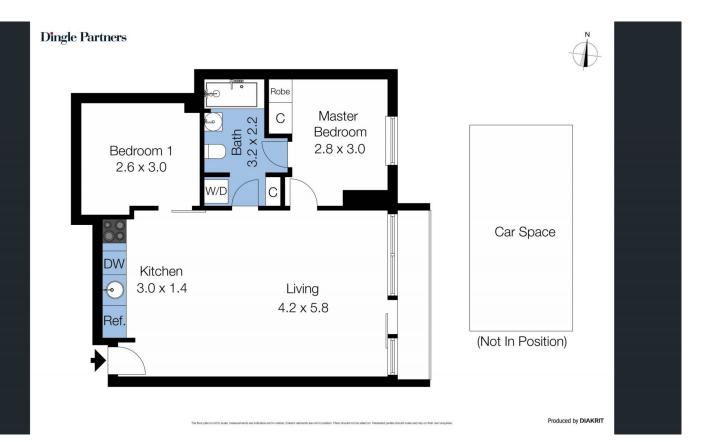

## 1109/620 Collins Street Melbourne VIC

Fully furnished - located within the Liberty Tower building at the meeting point of Docklands, Southbank, and the CBD, this property offers an ideal setting for inner-city living. Situated opposite Southern Cross train station and Marvel Stadium, it is perfect for those seeking a hassle-free lifestyle.

Residents can enjoy onsite amenities such as an indoor pool and gym, enhancing its appeal. The apartment features an open-plan living and dining area, complemented by a well-equipped kitchen with stainless steel appliances and sleek waterfall-edge countertops.

The two spacious bedrooms share a central bathroom and laundry. Other features include central heating and cooling, intercom, lift access. Building manager.

2 📭 1 📇

**Price:** \$680 pw

**View :** https://www.dinglepartners.com.au/lease/vic/inne r-city/melbourne/residential/apartment/8080937