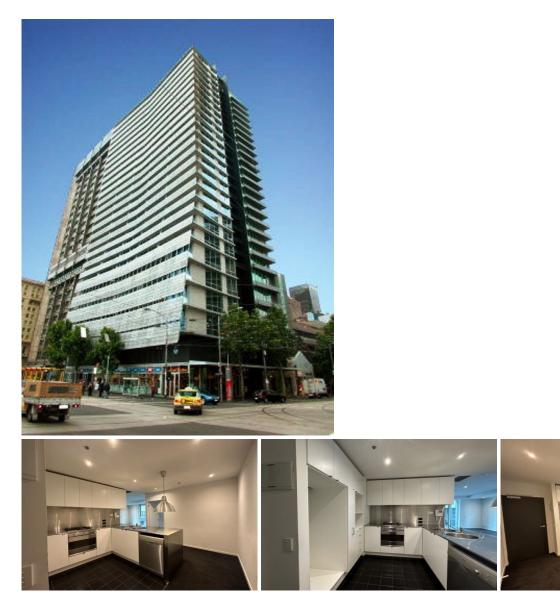

## 1107/620 Collins Street Melbourne VIC

An enticing prospect, this 2 bedroom Liberty Tower apartment offers an exceptional lifestyle opportunity crafted for easy living. Its located opposite transport with the city an easy stroll away and boasts superb resort facilities with access to an indoor pool, full gymnasium and spa. A thoughtful design allows for a wonderful internal flow, generous room sizes and a clever use of space. Opening onto a combined living and dining, it showcases floor-to-ceiling windows and balcony, with State of the art kitchen with Stainless Steel appliances plus gas cook top and dishwasher, good size Bedrooms features custom built-in wardrobe, large bathroom with integrated laundry and dryer, ducted heating and cooling, intercom, lift access, building manager and secure parking.