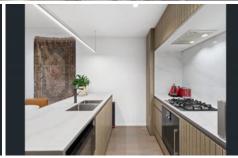

This luxuriously equipped apartment enjoys a modern chefs kitchen with a marble kitchen bench and Gaggenau gas and electric appliances . 2 double bedrooms, master with ensuite and walk in robe, second bathroom. European laundry.