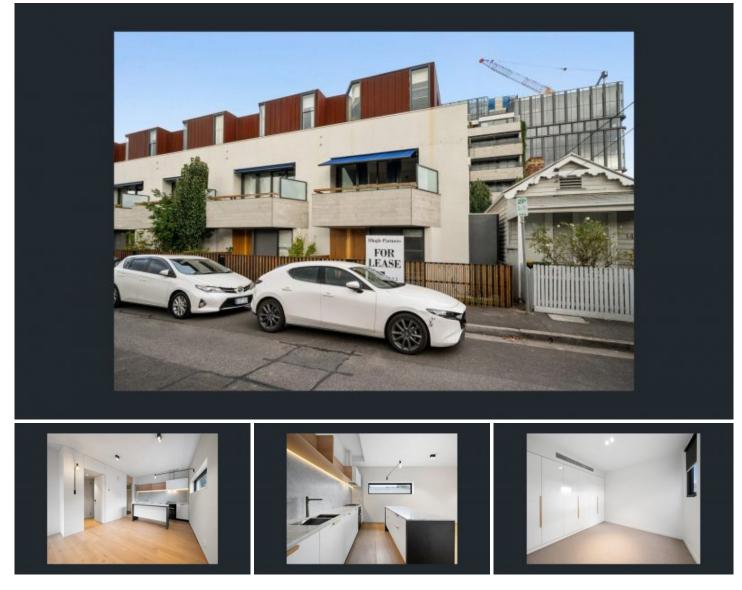

## **Dingle Partners**

**16 Farmer Street Richmond VIC** 

This contemporary townhouse offers an ideal urban lifestyle with its impressive design and convenient location. The three-bedroom layout is thoughtfully designed, ensuring a comfortable and intuitive floorplan.

Arranged over three levels, this sustainably designed home features oak floors and high-quality finishes throughout, defining bright open plan living and dining spaces. A marble and Miele appointed kitchen and island bench create the perfect setting for entertaining combined with a delightful timber balcony. The large main bedroom features extensive robing and a sleek ensuite, and is complemented by two additional sizeable bedrooms, the third with a fitted study area, perfect for working from home. Also includes main bathroom, deluxe powder room, heating and cooling, and a two car lock up garage.

Location-wise, this townhouse is situated in the vibrant

3 🛤 3 🚔 2 🚘

View : https://www.dinglepartners.com.au/lease/vic/inner -city/richmond/residential/house/8080915

Anna Potaris 9614 6688