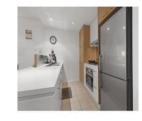

The stylish kitchen with ample storage space includes integrated stainless steel appliances and adjoins the open plan living and dining area which opens on to the large balcony which is perfect for entertaining or just relaxing.