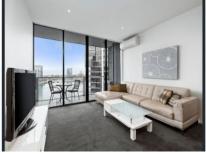

The stylish kitchen with ample storage space includes integrated stainless steel appliances and adjoins the open plan living and dining area which opens on to the large balcony which is perfect for entertaining or just relaxing.