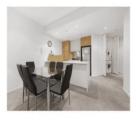

The stylish kitchen with ample storage space includes integrated stainless steel appliances and adjoins the open plan living and dining area which opens on to the large balcony which is perfect for entertaining or just relaxing.