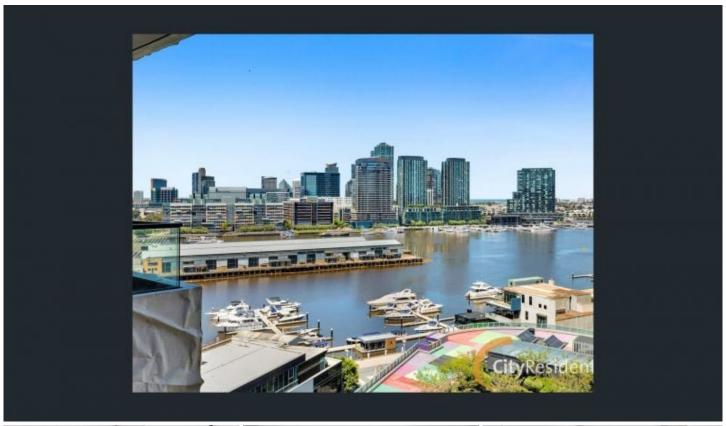

## 3008/231 Harbour Esplanade Docklands VIC

Located in the sought after tower- The Quays, this outstanding 30th floor apartment is an absolute delight. It comprises two bedrooms with ample cupboard space, spacious living area with adjoining balcony, designer kitchen with stainless appliances including gas cook top and dishwasher, good size bathroom including large shower and euro laundry. Other extras include split system heating and cooling, intercom, quality fixtures, Foxtel and NBN, access to the amazing gymnasium, indoor heated pool, tennis court, and library. Ideally located in the heart of New Quay, walking distance to Trams, the Southern Cross Station, Harbour town, the CBD, and all that Docklands has to offer, great restaurants, cafes and weekend markets are just to name a few attractions for this area.

Sit on the amazing balcony and soak up the views of a night, while sipping your wine and winding down from your day. This one is not to be missed.

2 📭 1 🖺 1 🗬

**View**: https://www.dinglepartners.com.au/lease/vic/inner-city/docklands/residential/apartment/8080905