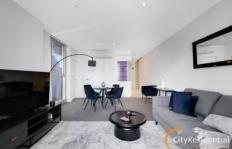

## 3008/231 Harbour Esplanade Docklands VIC

Located in the sought after tower- The Quays, this outstanding 30th floor apartment is an absolute delight. It comprises two bedrooms with ample cupboard space, spacious living area with adjoining balcony, designer kitchen with stainless appliances including gas cook top and dishwasher, good size bathroom including large shower and euro laundry. Other extras include split system heating and cooling, intercom, quality fixtures, Foxtel and NBN, access to the amazing gymnasium, indoor heated pool, tennis court, and library. Ideally located in the heart of New Quay, walking distance to Trams, the Southern Cross Station, Harbour town, the CBD, and all that Docklands has to offer, great restaurants, cafes and weekend markets are just to name a few attractions for this area.