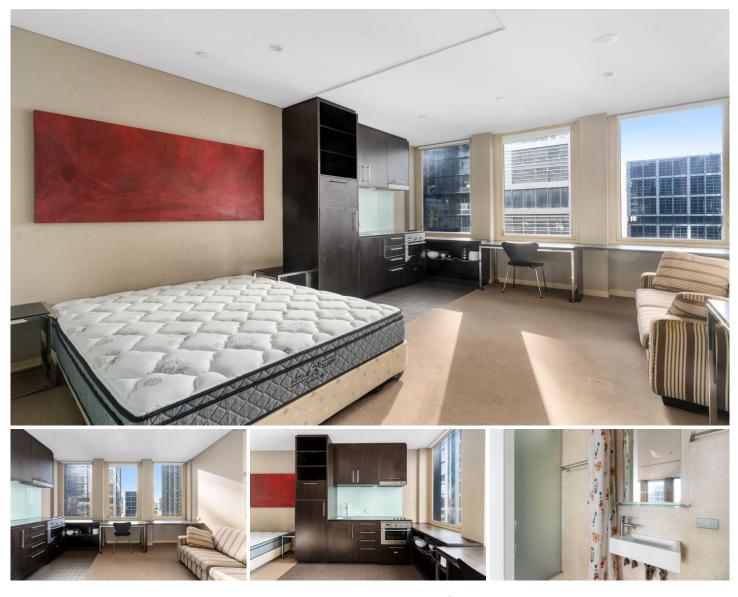

## 1406/480 Collins Street Melbourne VIC

A light and bright studio apartment positioned next door to The Stock Exchange, this apartment provides well for the business professional. Located on the 14th floor apartment Includes furniture incorporating convenience. There is a fully equipped gymnasium, sauna & lap pool made available to all residents on Level 3. Communal laundry on each level.

Other features include a 24 hour Concierge service, business centre, network cabling, Lifts & first class security features.

--

Click here to APPLY NOW! https://our.property/ddBx

View : https://www.dinglepartners.com.au/lease/vic/inner -city/melbourne/residential/apartment/8080899