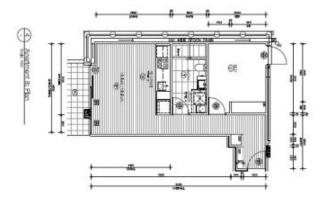

This one bedroom apartment is for lease for \$460 per week.

Efficiently conceived luxury interiors are accented with superb designer touches, with a wealth of integrated features including dishwasher, stylish European appliances and double-glazed windows ensuring an exacting standard throughout.