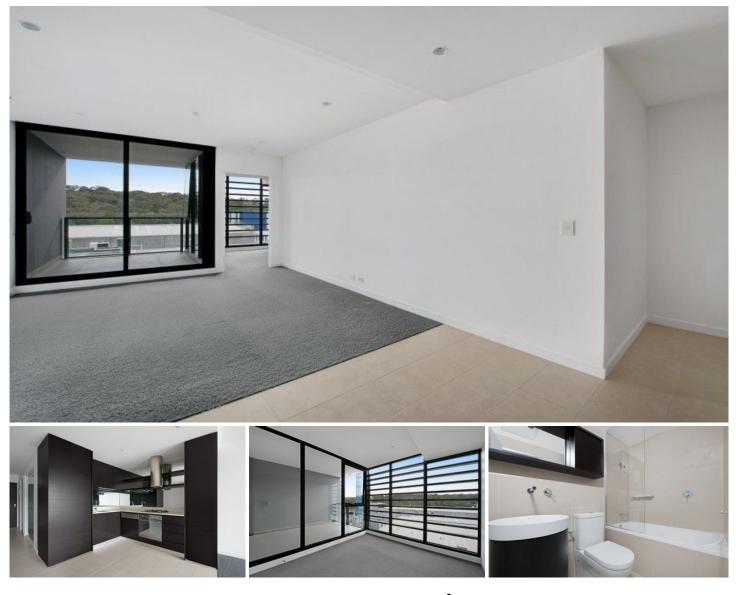

## C408/11 Shamrock Street Abbotsford VIC

Welcome home to this spacious and stunning 2-bedroom, 2-bathroom property. With a generous layout and an abundance of natural light, this apartment is perfect for comfortable and convenient living. The airy bedrooms offer ample space to create your own oasis, with large closets for all your storage needs. The two sparkling bathrooms ensure you never have to worry about sharing space, providing both residents and guests with privacy and convenience.

Step into the modern kitchen, complete with sleek countertops, high-end appliances, and plenty of cabinet space for all your culinary adventures. The open-concept living and dining area offer a seamless flow, perfect for entertaining friends and family or simply relaxing after a long day. You'll also enjoy the luxury of air-conditioning throughout the property, ensuring year-round comfort