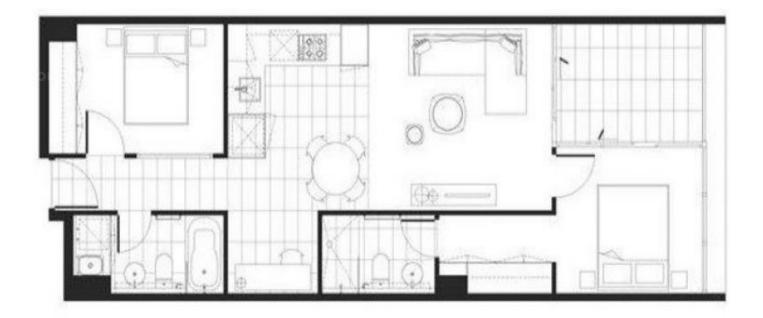

## C408/11 Shamrock Street Abbotsford VIC

Welcome home to this spacious and stunning 2-bedroom, 2-bathroom property. With a generous layout and an abundance of natural light, this apartment is perfect for comfortable and convenient living. The airy bedrooms offer ample space to create your own oasis, with large closets for all your storage needs. The two sparkling bathrooms ensure you never have to worry about sharing space, providing both residents and guests with privacy and convenience.