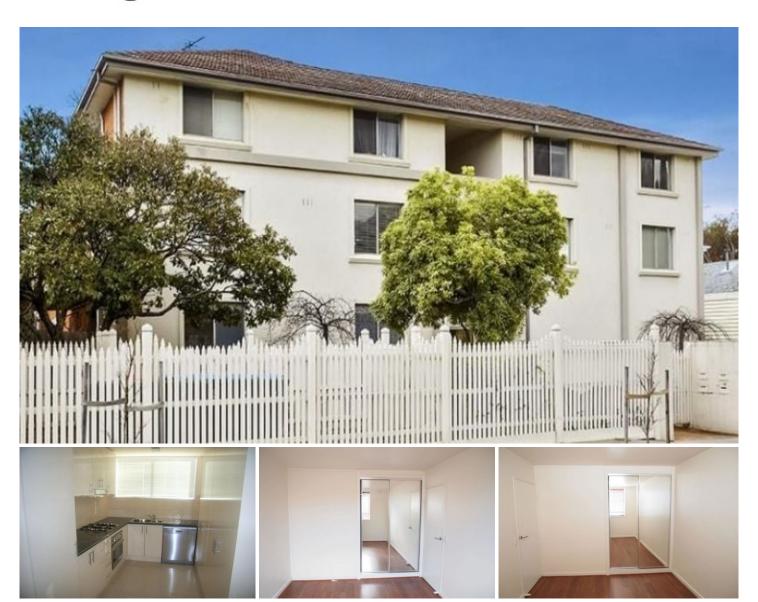

## 4/25 Gladstone Avenue Armadale VIC

- Good sized living room, with air conditioner
- Kitchen open to living, with stainless steel appliances, including dishwasher and gas cooking, and ample storage
- Two bedrooms, both with natural light, and mirrored built in robes
- Bathroom with bath
- Secure undercover parking
- Recently renovated painted and floating floors
- Walking distance to Malvern Central, Glenferrie Road shops, cafes and restaurants, private schools, and public transport