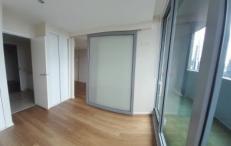

A fabulous picture perfect at the front of the 25th floor, this light filled apartment has stone kitchen bench top, stainless steel Blanco appliances, dishwasher and reverse cycle AC in every rooms.

Featuring an open plan living and dining zone is well sized and opens out to the spacious under cover balcony, perfect for outdoor entertaining with panoramic views.