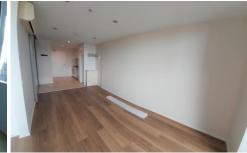

A fabulous picture perfect at the front of the 25th floor, this light filled apartment has stone kitchen bench top, stainless steel Blanco appliances, dishwasher and reverse cycle AC in every rooms.

Featuring an open plan living and dining zone is well sized and opens out to the spacious under cover balcony, perfect for outdoor entertaining with panoramic views.