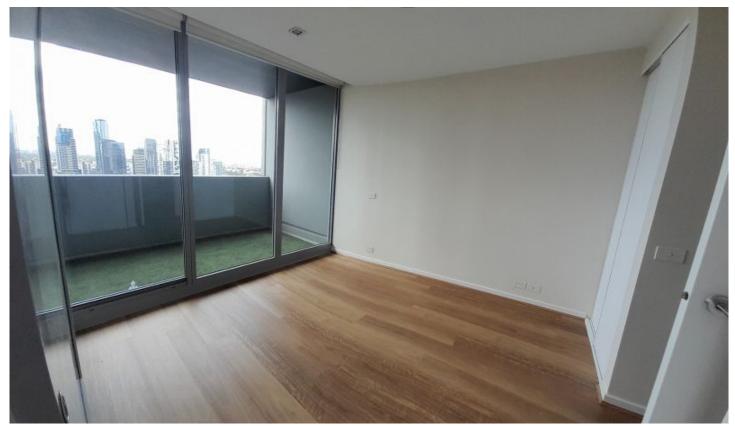

A fabulous picture perfect at the front of the 25th floor, this light filled apartment has stone kitchen bench top, stainless steel Blanco appliances, dishwasher and reverse cycle AC in every rooms.

Featuring an open plan living and dining zone is well sized and opens out to the spacious under cover balcony, perfect for outdoor entertaining with panoramic views.