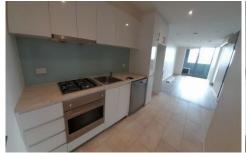

A fabulous picture perfect at the front of the 25th floor, this light filled apartment has stone kitchen bench top, stainless steel Blanco appliances, dishwasher and reverse cycle AC in every rooms.

Featuring an open plan living and dining zone is well sized and opens out to the spacious under cover balcony, perfect for outdoor entertaining with panoramic views.