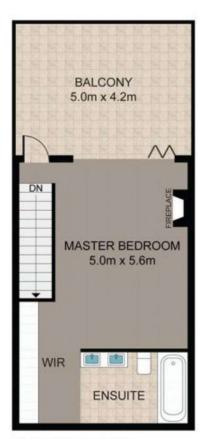

**View**: https://www.dinglepartners.com.au/lease/vic/inner-city/port-melbourne/residential/apartment/80808

**GROUND FLOOR** 

FIRST FLOOR

SECOND FLOOR