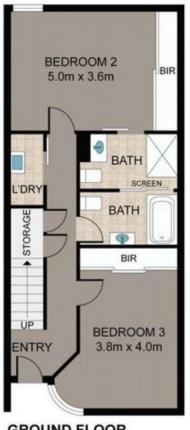

**View**: https://www.dinglepartners.com.au/lease/vic/inner-city/port-melbourne/residential/apartment/80808

**GROUND FLOOR** 

FIRST FLOOR

SECOND FLOOR