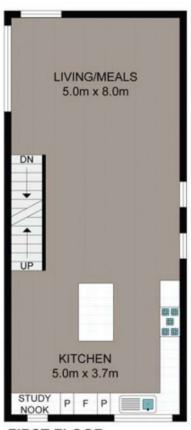

**View**: https://www.dinglepartners.com.au/lease/vic/inner-city/port-melbourne/residential/apartment/80808

**GROUND FLOOR** 

FIRST FLOOR

SECOND FLOOR