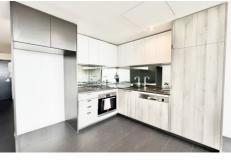

## 226/284 Highett Road Highett VIC

This two-storey townhouse/apartment is ready for occupancy.

It features an open-plan kitchen, meals, and living area that opens onto a balcony. The upper level includes bedrooms with built-in robes and an ensuite, a study desk, a second bathroom, and a Euro laundry. Additionally, it comes with a secure basement car space with remote access.