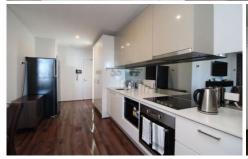

Set sky-high in a coveted corner position on the 39th floor of the Hudson wing in the Upper West Side complex, discover the roomy comfort of open-plan living and dining enhanced by built-in cabinetry. A sleek Caesarstone-topped kitchen comes complete with ample pantry space, a mirrored splashback and stainless-steel appliances including a dishwasher.