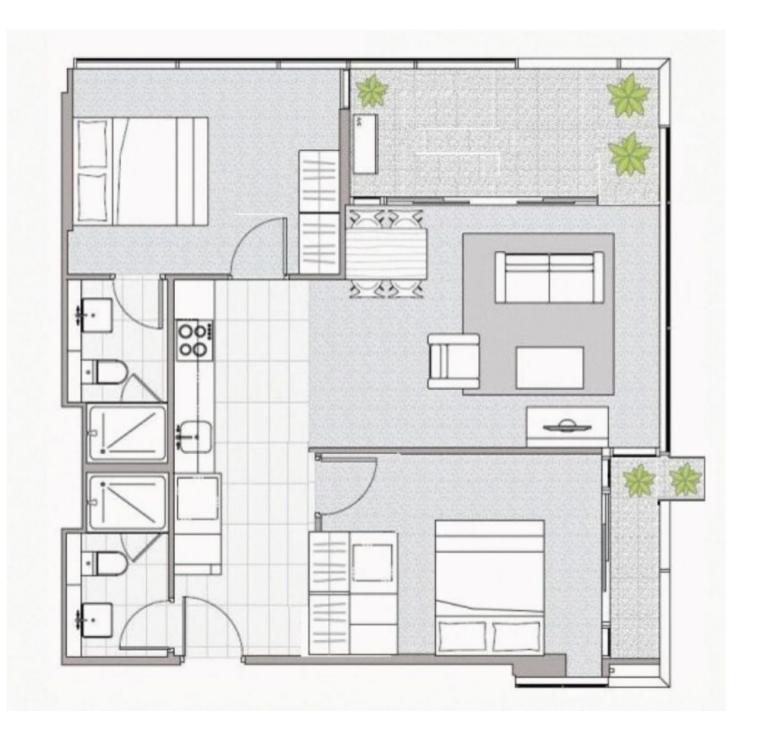

## Dingle Partners

3902/220 Spencer Street Melbourne VIC

Location, Luxury and Lifestyle.

An instantly inviting showcase of supersized outdoor space, this ultra-stylish 2 bedroom, 2 bathroom apartment is wonderfully enriched by breathtaking bay and city views.

Set sky-high in a coveted corner position on the 39th floor of the Hudson wing in the Upper West Side complex, discover the roomy comfort of open-plan living and dining enhanced by built-in cabinetry. A sleek Caesarstone-topped kitchen comes complete with ample pantry space, a mirrored splashback and stainless-steel appliances including a dishwasher.

From here, step outside to the game-changing star of the show! A vast undercover balcony is purpose-built for entertaining graced with sweeping city skyline views, a

2 🔄 2 🔓 1 🗬

**View**: https://www.dinglepartners.com.au/lease/vic/inner-city/melbourne/residential/apartment/8080781