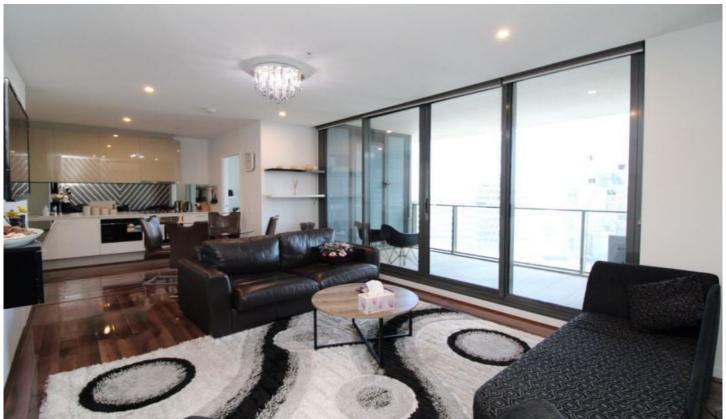

## Dingle Partners

3902/220 Spencer Street Melbourne VIC

Location, Luxury and Lifestyle.

An instantly inviting showcase of supersized outdoor space, this ultra-stylish 2 bedroom, 2 bathroom apartment is wonderfully enriched by breathtaking bay and city views.

Set sky-high in a coveted corner position on the 39th floor of the Hudson wing in the Upper West Side complex, discover the roomy comfort of open-plan living and dining enhanced by built-in cabinetry. A sleek Caesarstone-topped kitchen comes complete with ample pantry space, a mirrored splashback and stainless-steel appliances including a dishwasher.

From here, step outside to the game-changing star of the show! A vast undercover balcony is purpose-built for entertaining graced with sweeping city skyline views, a

2 🔄 2 🔓 1 🗬

**View**: https://www.dinglepartners.com.au/lease/vic/inner-city/melbourne/residential/apartment/8080781