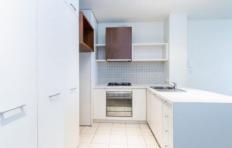

## 1001/639 Little Bourke Street Melbourne VIC

Spacious, modern and very well presented top floor corner apartment. Two generous sized bedrooms, one with a built in wardrobe. Light filled open plan living area with air conditioning and heating leading onto private balcony. Full kitchen with stainless steel appliances, gas cooking and dishwasher. Central bathroom with bath over shower. European laundry.