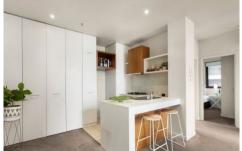

## 1001/639 Little Bourke Street Melbourne VIC

Spacious, modern and very well presented top floor corner apartment. Two generous sized bedrooms, one with a built in wardrobe. Light filled open plan living area with air conditioning and heating leading onto private balcony. Full kitchen with stainless steel appliances, gas cooking and dishwasher. Central bathroom with bath over shower. European laundry.