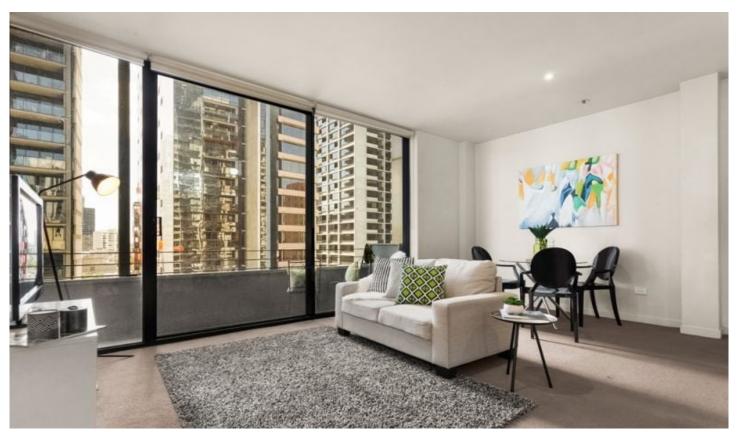

## 1001/639 Little Bourke Street Melbourne VIC

Spacious, modern and very well presented top floor corner apartment. Two generous sized bedrooms, one with a built in wardrobe. Light filled open plan living area with air conditioning and heating leading onto private balcony. Full kitchen with stainless steel appliances, gas cooking and dishwasher. Central bathroom with bath over shower. European laundry.

Two secure under cover car spaces and storage cages.

Living here you are right in the heart of the CBD with Southern Cross Station only one block away, walking in distance to Docklands and a short stroll away to some of Melbourne's finest restaurants.

2 📭 1 🖺 2 🗬

**View**: https://www.dinglepartners.com.au/lease/vic/inner-city/melbourne/residential/apartment/8080780

Seona Kelly +613 9614 6688

Click here to APPLY NOW! https://our.property/hbQB