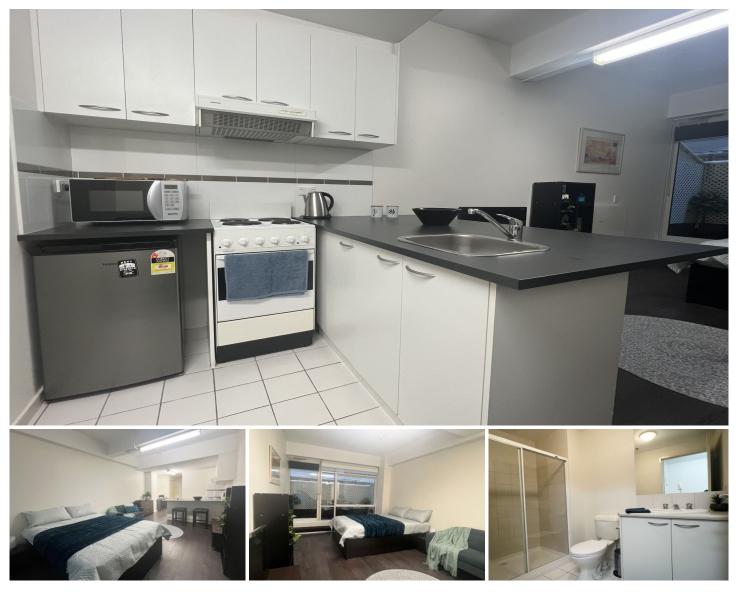

## 208/408 Lonsdale Street Melbourne VIC

This immaculate and delightful furnished studio is located in the heart of the CBD, close to Melbourne Central, The Emporium , Chinatown, Bourke Street shopping and all public transport.

This studio features timber floors, a modern kitchen area with electric stove, bathroom with shower, a very functional balcony and built in robes.