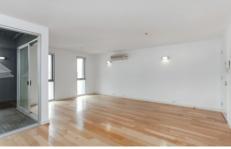

This light filled apartment features polished timber floors, spacious open plan living and dining opening to semki enclosed balcony, modern kitchen with marble bench tops, dishwasher, airconditioning, both bedrooms have great storage with built in robes, bathroom with large shower and marble top vanity. includes intercom and secure lift access.