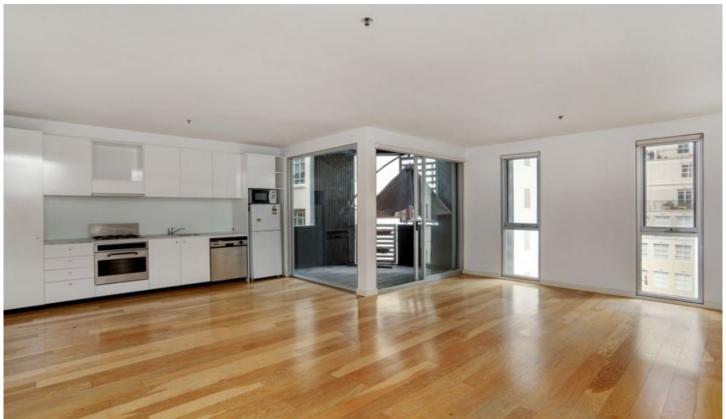

## 602/4 Bank Place Melbourne VIC

An absolute prime CBD position in one of Melbournes most historic laneways this bright and spacious two bedroom apartment is a great place to call home. Centrally positioned just off Collins Street in Bank Place opposite the 'Mitre Tavern' close to trams and many choices of cafes and restaurants.

This light filled apartment features polished timber floors, spacious open plan living and dining opening to semki enclosed balcony, modern kitchen with marble bench tops, dishwasher, airconditioning, both bedrooms have great storage with built in robes, bathroom with large shower and marble top vanity. includes intercom and secure lift access.