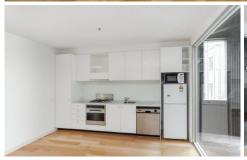

This light filled apartment features polished timber floors, spacious open plan living and dining opening to semki enclosed balcony, modern kitchen with marble bench tops, dishwasher, airconditioning, both bedrooms have great storage with built in robes, bathroom with large shower and marble top vanity. includes intercom and secure lift access.