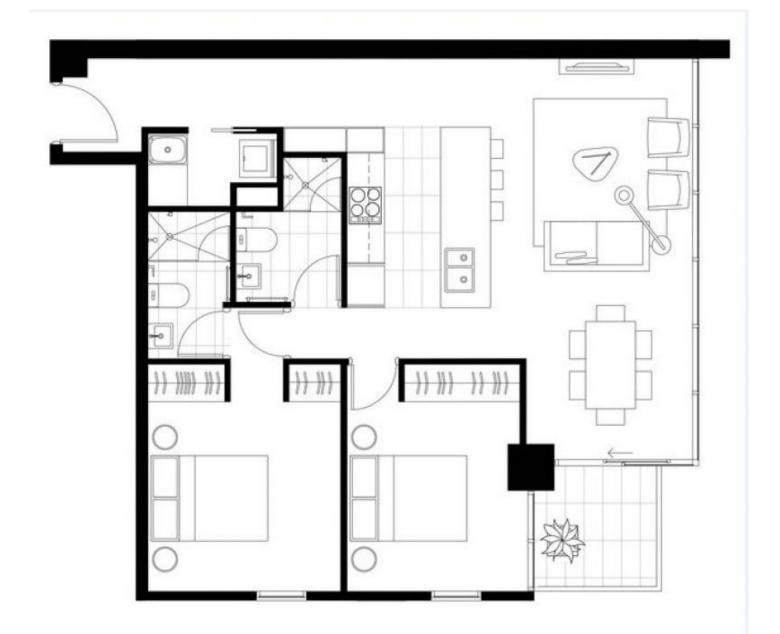

## 2708/45 Clarke Street Southbank VIC

\*Please note the property is unfurnished.\*

A stylish, modern, and open plan living space will welcome you as you enter this 2-bedroom 2-bathroom beauty. Bathed in light through floor to ceiling windows, cherish views of the world's most liveable city, enjoy hot meals prepared in your modern kitchen and take pleasure in living in an apartment with plenty of space for a solitary resident or a couple.

## 2 🎮 2 🚰

View : https://www.dinglepartners.com.au/lease/vic/inner -city/southbank/residential/apartment/8080774

https://www.dinglepartners.com.au

Dingle Partners, Real Estate, Sales, Melbourne, Buy, Sell, Property Management, leasing, rent, Richmond, Carlton, St.Kilda Rd, CBD, Auction, agent, house, apartment, tenant, landlord, owner