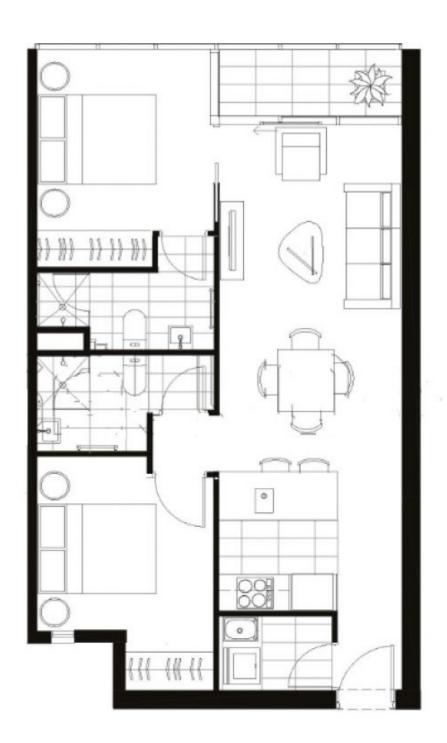

## 3507/45 Clarke Street Southbank VIC

\*\*Please note the property is unfurnished, marketing photos are taken from other apartment in the building with similar layout, the furniture is different.\*\*

Enjoy the comforts of life when you move in to this 2 bedroom / 2 bathroom apartment. Lounge in your living area while looking out through floor to ceiling windows and gaze at the amazing views.