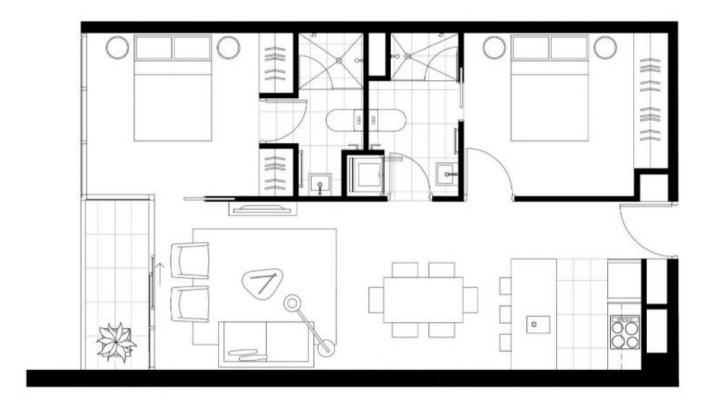

## 3602/45 Clarke Street Southbank VIC

Enjoy the comforts of life when you move in to this 2 bedroom / 2 bathroom apartment. Lounge in your living area while looking out through floor to ceiling windows. Step out and you are mere minutes away to an array of shopping, dining, sports and cultural events of the worlds most livable city. Situated in the vibrant area of Southbank, Crown Entertainment Complex, South Melbourne Market, the CBD and Flinders Street Station are all a stones throw away. Public transportation will not be a problem with two tram lines operating in the area. Bask in the knowledge that you will be residing in an award-winning building.