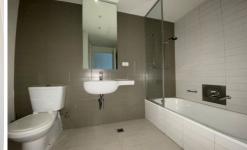

This apartment with an outdoor balcony includes split system air-conditioning, gas cooktop, electric oven, stainless steel appliances, Caesarstone benchtop and dishwasher.

This building also features a lap pool, sauna, fully equipped gymnasium and entertainment deck. Neo200 is a secure building with intercom/swipe card access and lobby concierge.