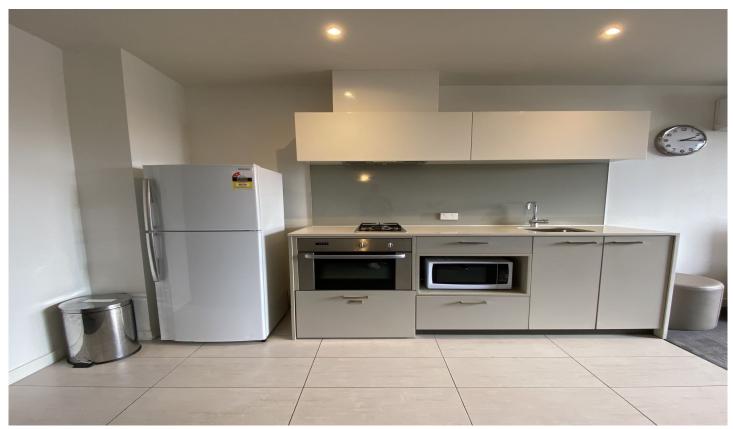

This apartment with an outdoor balcony includes split system air-conditioning, gas cooktop, electric oven, stainless steel appliances, Caesarstone benchtop and dishwasher.

This building also features a lap pool, sauna, fully equipped gymnasium and entertainment deck. Neo200 is a secure building with intercom/swipe card access and lobby concierge.