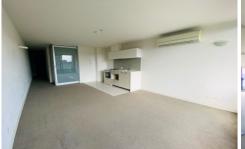

This apartment with an outdoor balcony includes split system air-conditioning, gas cooktop, electric oven, stainless steel appliances, Caesarstone benchtop and dishwasher.

This building also features a lap pool, sauna, fully equipped gymnasium and entertainment deck. Neo200 is a secure building with intercom/swipe card access and lobby concierge.