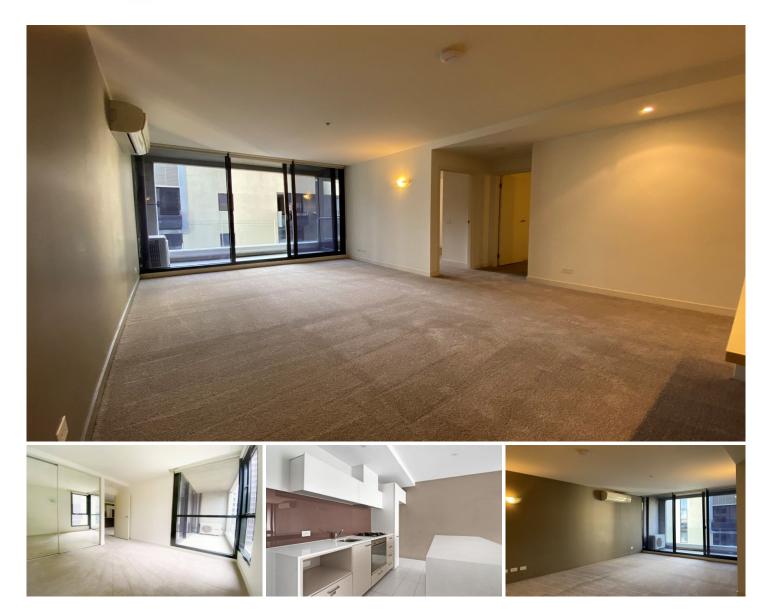

## 1202/200 Spencer Street Melbourne VIC

Elevated on the 12th floor of the Neo Building, is this spacious and impressive two bedroom apartment is centrally located and offers incredible lifestyle facilities within the complex. Comprising; 2 great sized bedrooms with built in robes, a centrally located bathroom with a European laundry including a dryer, open plan living and dining room opening to a balcony, newly installed carpet throughout, kitchen with stainless steel appliances including a dishwasher, split system heating and cooling and secure car space for one vehicle. Enjoy impressive complex facilities; 12 metre indoor lap pool with change rooms, showers sauna, fully equipped gymnasium, lounge terrace balcony with a BBQ and outdoor entertaining area as well as an onsite concierge. Located opposite Southern Cross Station and only a short walk to Crown Casino Entertainment complex, Southbank, Queen Victoria Market, RMIT University, Etihad Stadium and surrounded by a