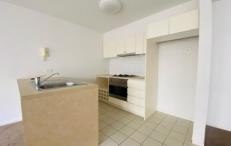

Features wall-to-wall carpets, one bedroom with built-in robe, central bathroom with euro laundry facility, spacious open living, modern kitchen with gas cooktop, spacious paved entertainment courtyard and security parking for one (1) vehicle.