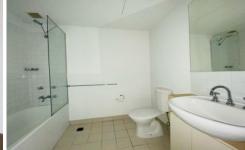

Features wall-to-wall carpets, one bedroom with built-in robe, central bathroom with euro laundry facility, spacious open living, modern kitchen with gas cooktop, spacious paved entertainment courtyard and security parking for one (1) vehicle.