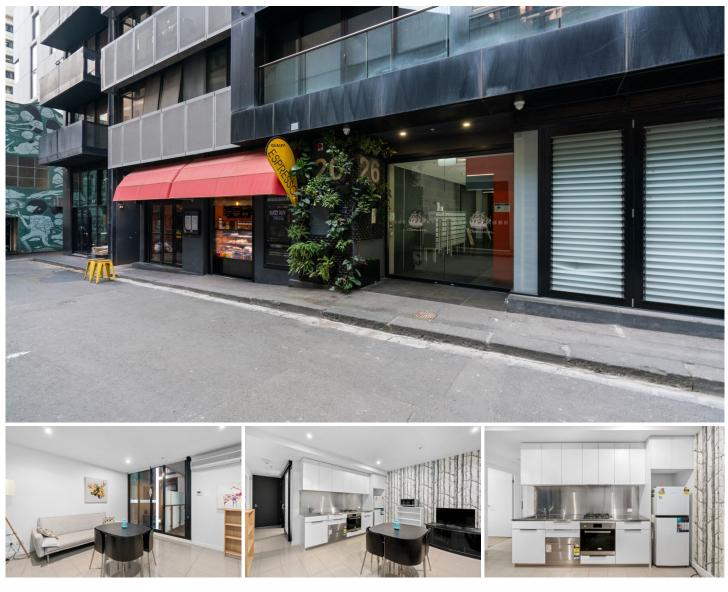

## 602/20-26 Coromandel Place Melbourne VIC

This stylish bohemian apartment complex is set in a secluded location in the heart of cosmoplitian Melbourne. Offering open plan living, fully equipped kitchen, central bathroom/laundry & small private balcony. Fully furnished for your convenience & just waiting for you to move in.