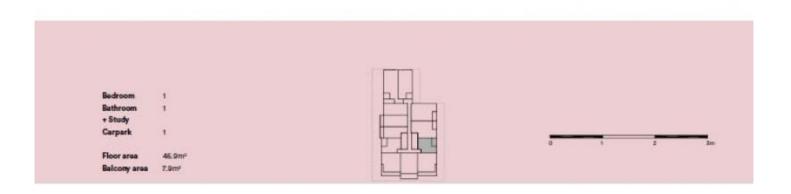

This property features one bedroom with a built in robe, a study with built in desk and shelving, one bathroom, balcony and secure video intercom.

1 🚐 1 🖺 1 🗬

**Price:** \$475 pw

**View**: https://www.dinglepartners.com.au/lease/vic/nort h/moonee-ponds/residential/apartment/8080707

## ${\tt LEVEL\,6} - Apartment\,608$

## 1 BEDROOM, 1 BATHROOM, 1 CARPARK & STUDY