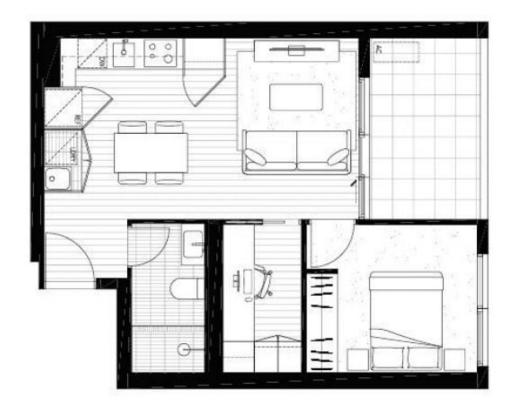

This property features one bedroom with a built in robe, a study with built in desk and shelving, one bathroom, balcony and secure video intercom.

1 🚐 1 🖺 1 🗬

**Price:** \$475 pw

**View**: https://www.dinglepartners.com.au/lease/vic/nort h/moonee-ponds/residential/apartment/8080707

## 1 BEDROOM, 1 BATHROOM, 1 CARPARK & STUDY