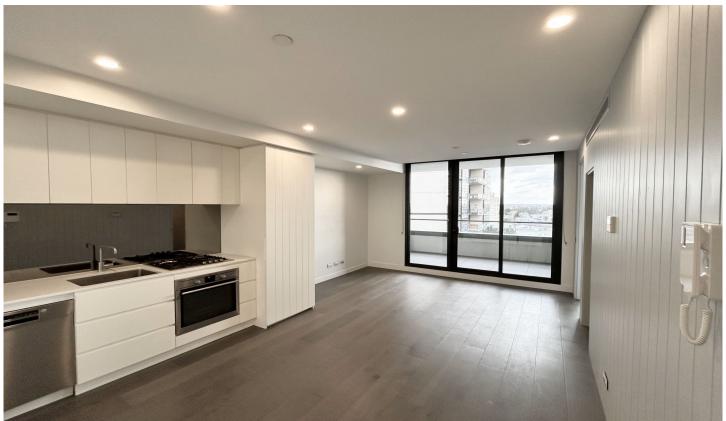

With interiors designed by 'The Block's' Darren Palmer, these exclusive apartments are well designed with spacious living and dining areas, modern kitchen and bathrooms that offer all the latest on trend appliances and fittings, secure basement parking, lift lobby with common areas including an expansive rooftop terrace and sky lounge to take in all the breathtaking panorama across Melbourne's city skyline and surrounding suburbs.

This property features one bedroom with a built in robe, a study with built in desk and shelving, one bathroom, balcony and secure video intercom.

1 🚐 1 🖺 1 🗬

**Price:** \$475 pw

**View**: https://www.dinglepartners.com.au/lease/vic/nort h/moonee-ponds/residential/apartment/8080707